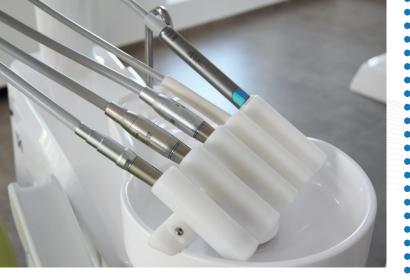

the spray function of the

instruments.

MDS+, this system can be activated from the dentist's control panel. After positioning the handpieces inside the dedicated autoclavable housing, you can start the intensive disinfection cycle from the control panel. If the intensive disinfection cycle is not selected, the MDS+ system will work with the same basic mode as the MDS system.