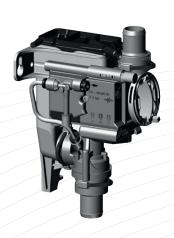

# In-built suction systems

Standard predisposition for wet suction systems. Availability of in-built systems into the dental unit in case of dry suction systems and of devices to comply with the law in force on the amalgam disposal.

CUSPIDOR DRAIN VALVE

AMALGAM SEPARATOR

AIR/WATER SEPARATOR