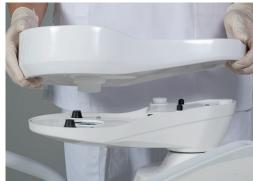

### **Assistant's Console**

The clean lines, free of sharp edges, and the comfortable ergonomic handle make handling the console extremely simple.

The assistant's console is mounted on a double-jointed arm and is made of solid, scratch-resistant, and chemical-resistant material.

The assistant's console is equipped with a control panel with a glass surface and capacitive touch technology, and is designed to accommodate two hoses for surgical suction and two additional instruments.