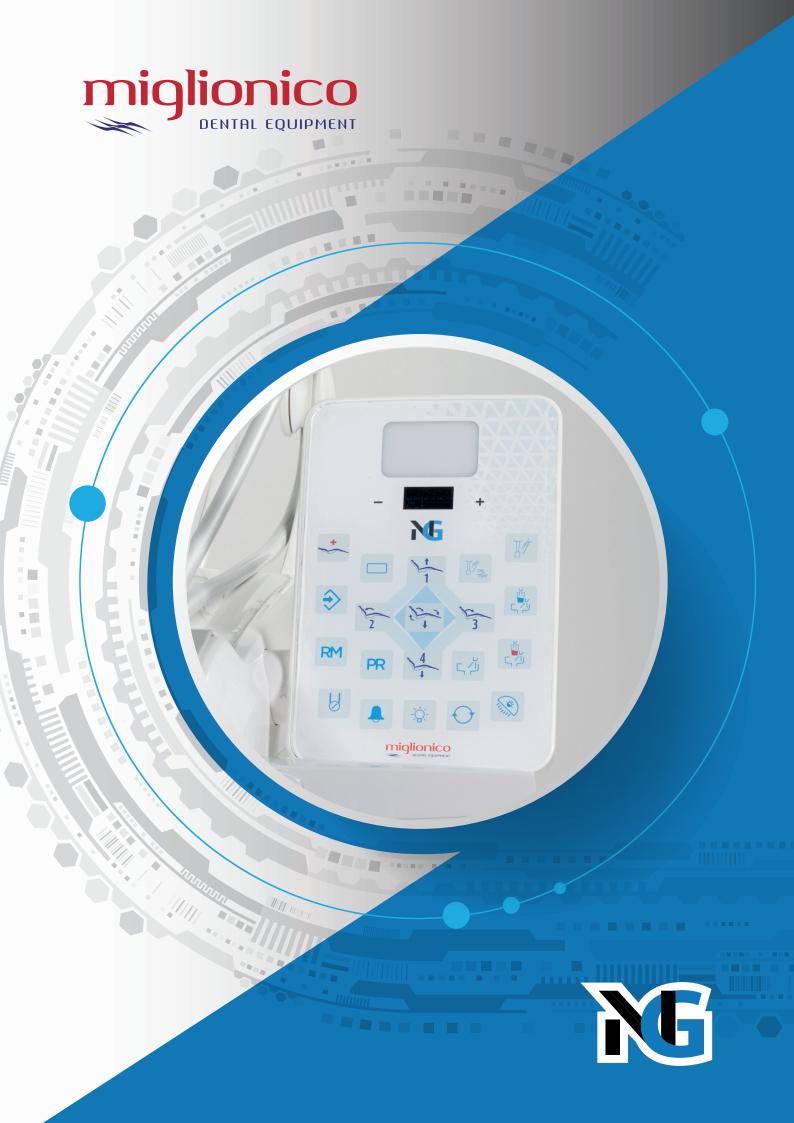

## Dentist's console

The NG dental unit is characterized by an adjustable glass-encapsulated control panel with capacitive touch technology.

Rotating the panel allows you to always enjoy the right view of the display both while working seated or standing. The control panel is easy to sanitize, thanks to security screen lock functions.