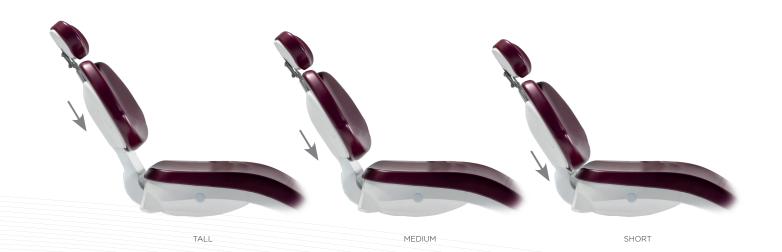

# Adjustable backrest

As an option, the backrest with motorized vertical excursion is also available, which can be managed from the control panel to ensure the correct positioning of the patient's head on the headrest, whether **pediatric** or **adult**.