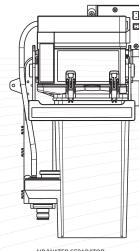

# In-built suction systems

Standard predisposition for wet suction systems. Availability of in-built systems into the dental unit in case of dry suction systems and of devices to comply with the law in force on the amalgam disposal.

CUSPIDOR DRAIN VALVE

AMALGAM SEPARATOR

AIR/WATER SEPARATOR