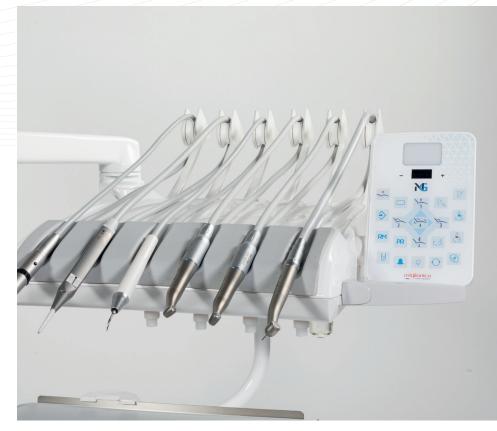

## Dentist's console

The NG dental unit is characterized by an adjustable glass-encapsulated control panel with capacitive touch technology.

Rotating the panel allows you to always enjoy the right view of the display both while working seated or standing. The control panel is easy to sanitize, thanks to security screen lock functions.