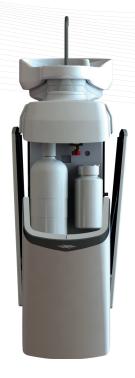

#### **MDS SYSTEM**

Systems for the decontamination of hydro circuits with the WK liquid by Metasys.

#### MDS, the

system continuously mixes the WK liquid with mains water or water coming from the bottle, preventing the formation of limescale and biofilm with consequent reduction of bacterial load. Moreover, it contributes to the correct functioning of

#### **ASB SYSTEM**

2 Lt bottle for the independent water supply to the instruments of the dentist's console. A bypass valve allows you to select the water type between mains water or water supplied by the bottle.