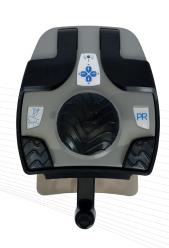

### **Assistant's Console**

The clean lines, free of sharp edges, and the comfortable ergonomic handle make handling the console extremely simple.

The assistant's console is mounted on a double-jointed arm and is made of solid, scratch-resistant, and chemical-resistant material.

The assistant's console is equipped with a control panel with a glass surface and capacitive touch technology, and is designed to accommodate two hoses for surgical suction and two additional instruments.