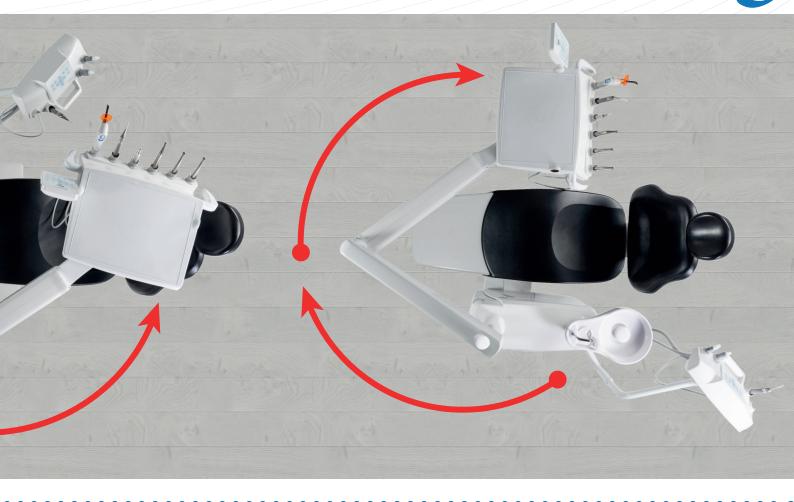

justable glass-encapsulated control panel with capacitive touch technology.

Rotating the panel allows you to always enjoy the right view of the display both while working seated or standing. The control panel is easy to sanitize, thanks to security screen lock functions.

### **Assistant's Console**





The clean lines, free of sharp edges, and the comfortable ergonomic handle make handling the console extremely simple.

The assistant's console is mounted on a double-jointed arm and is made of solid, scratch-resistant, and chemical-resistant material.

The assistant's console is equipped with a control panel with a glass surface and capacitive touch technology, and is designed to accommodate two hoses for surgical suction and two additional instruments.

# **NG** ambidextrous version





# Adjustable backrest



As an option, the backrest with motorized vertical excursion is also available, which can be managed from the control panel to ensure the correct positioning of the patient's head on the headrest, whether **pediatric** or **adult**.



#### **MDS SYSTEM**

Systems for the decontamination of hydro circuits with the WK liquid by Metasys.

#### MDS, the

system continuously mixes the WK liquid with mains water or water coming from the bottle, preventing the formation of limescale and biofilm with consequent reduction of bacterial load. Moreover, it contributes to the correct functioning of

the spray function of the

instruments.

MDS+, this system can be activated from the dentist's control panel. After positioning the handpieces inside the dedicated autoclavable h