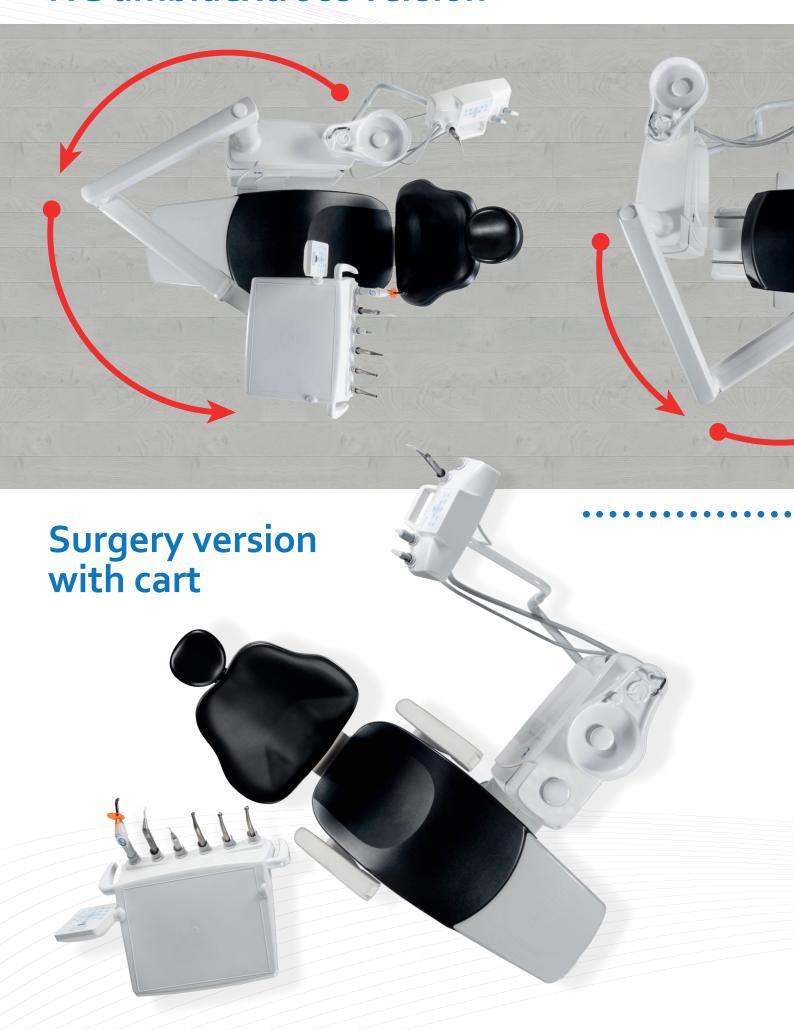

adjustable glass-encapsulated control panel with capacitive touch technology.

Rotating the panel allows you to always enjoy the right view of the display both while working seated or standing. The control panel is easy to sanitize, thanks to security screen lock functions.

### **Assistant's Console**





The clean lines, free of sharp edges, and the comfortable ergonomic handle make handling the console extremely simple.

The assistant's console is mounted on a double-jointed arm and is made of solid, scratch-resistant, and chemical-resistant material.

The assistant's console is equipped with a control panel with a glass surface and capacitive touch technology, and is designed to accommodate two hoses for surgical suction and two additional instruments.

# **NG** ambidextrous version





# Adjustable backrest



As an option, the backrest with motorized vertical excursion is also available, which can be managed from the control panel to ensure the correct positioning of the patient's head on the headrest, whether **pediatric** or **adult**.



#### **MDS SYSTEM**

Systems for the decontamination of hydro circuits with the WK liquid by Metasys.

#### MDS, the

system continuously mixes the WK liquid with mains water or water coming from the bottle, preventing the formation of limescale and biofilm with consequent reduction of bacterial load. Moreover, it contributes to the correct functioning of

the spray function of the

instruments.

MDS+, this system can be activated from the dentist's control panel. After positioning the handpieces inside the dedicated autoclavable