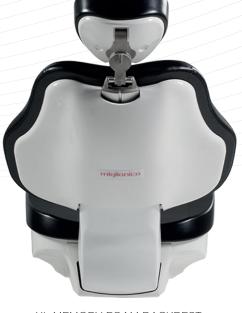

## Dentist's console

The NG dental unit is characterized by an adjustable glass-encapsulated control panel with capacitive touch technology.

Rotating the panel allows you to always enjoy the right view of the display both while working seated or standing. The control panel is easy to sanitize, thanks to security screen lock functions.