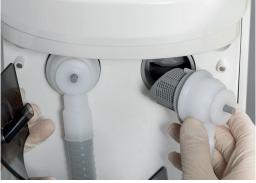

REMOVABLE AND AUTOCLAVABLE DENTIST'S CONSOLE HANDLE

SURGICAL SUCTION FILTERS FOR EACH HOSE

REMOVABLE AND STERILIZABLE CUSPIDOR

CUSPIDOR DRAIN VALVE

AMALGAM SEPARATOR

AIR/WATER SEPARATOR