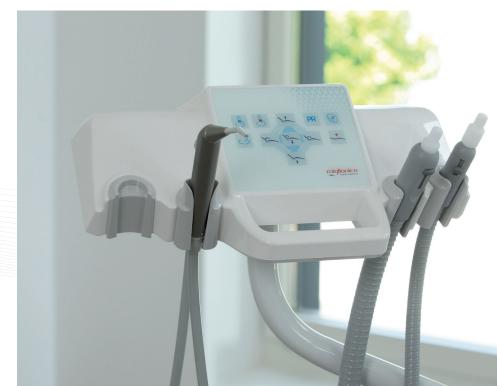

### **Assistant's Console**

The clean lines, free of sharp edges, and the comfortable ergonomic handle make handling the console extremely simple.

The assistant's console is mounted on a double-jointed arm and is made of solid, scratch-resistant, and chemical-resistant material.

The assistant's console is equipped with a control panel with a glass surface and capacitive touch technology, and is designed to accommodate two hoses for surgical suction and two additional instruments.