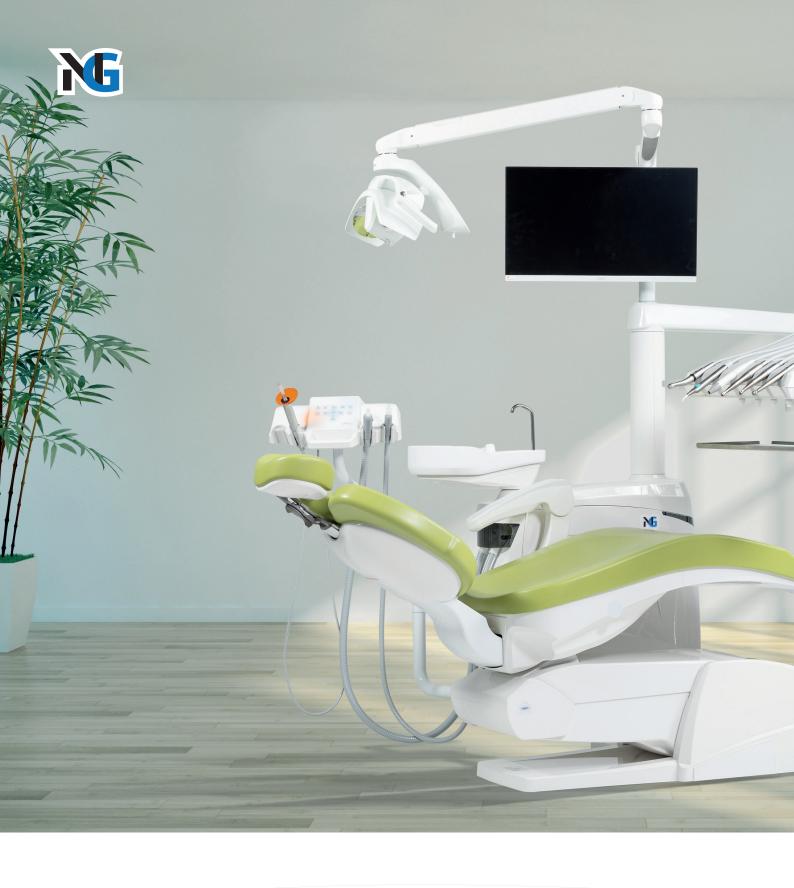

### **RELIABILITY AND TECHNOLOGY, ADAPTABLE TO ANY STYLE**

SIMPLE AND VERSATILE TO USE, IT GUARANTEES HIGH PERFORMANCE AND MAXIMUM HYGIENE THANKS TO ITS CHARACTERISTICS

## Dentist's console



The NG dental unit is characterized by an adjustable glass-encapsulated control panel with capacitive touch technology.

Rotating the panel allows you to always enjoy the right view of the display both while working seated or standing. The control panel is easy to sanitize, thanks to security screen lock functions.

### **Assistant's Console**





The clean lines, free of sharp edges, and the comfortable ergonomic handle make handling the console extremely simple.

The assistant's console is mounted on a double-jointed arm and is made of solid, scratch-resistant, and chemical-resistant material.