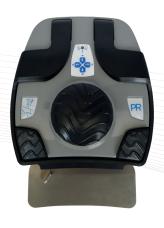

# Foot controls

The foot control is solid and well balanced, it has a steel base that guarantees total stability during work, avoiding slips or accidental movements, and is equipped with a practical retractable handle to move it.

The foot control is available in standard version, wireless version and push version.