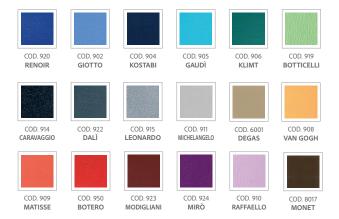

for wet suction systems. Availability of in-built systems into the dental unit in case of dry suction systems and of devices to comply with the law in force on the amalgam disposal.

CUSPIDOR DRAIN VALVE

AMALGAM SEPARATOR

AIR/WATER SEPARATOR

### Patient Chair





CLASSIC BACKREST

XL MEMORY FOAM BACKREST

The chair is designed to offer comfort and good working ergonomics.

It is covered in skai medical leather for easy sanitization.

The synchronized movement of the backrest and the seat ensures optimal and prevents the sliding effect. The anatomic backrest, with lumbar support, is available in 2 versions: standard for all working ergonomics and wide in memory foam for surgery or greater comfort of the patient, ideal for long-lasting treatments.

### **Colors**

#### STANDARD COLORS



#### SPECIAL COLORS



# Foot controls

The foot control is solid and well balanced, it has a steel base that guarantees total stability during work, avoiding slips or accidental movements, and is equipped with a practical retractable handle to move it.

The foot control is available in standard version, wireless version and push version.





#### SCAN THE QR CODE TO VIEW OUR CATALOGUE





Miglionico S.r.l. Via Molise, Lotti 67/68 Z.I. 70021 - Acquaviva delle Fonti (BA) ITALY P. Iva: 05306940726 Tel +39 080 759552 www.miglionico.eu











**Global Export General Information:** export@miglionico.net

**Technical Support:** service@miglionico.net

**Logistics Department:** logistic@miglionico.net

For any other issue: info@miglionico.net