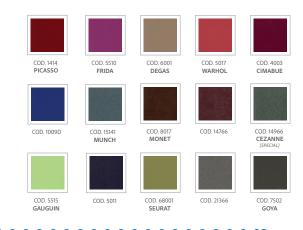

s. Availability of in-built systems into the dental unit in case of dry suction systems and of devices to comply with the law in force on the amalgam disposal.

CUSPIDOR DRAIN VALVE

AMALGAM SEPARATOR

AIR/WATER SEPARATOR

### Patient Chair





CLASSIC BACKREST

XL MEMORY FOAM BACKREST

The chair is designed to offer comfort and good working ergonomics.

It is covered in skai medical leather for easy sanitization.

The synchronized movement of the backrest and the seat ensures optimal and prevents the sliding effect. The anatomic backrest, with lumbar support, is available in 2 versions: standard for all working ergonomics and wide in memory foam for surgery or greater comfort of the patient, ideal for long-lasting treatments.

### **Colors**

#### STANDARD COLORS



#### SPECIAL COLORS



# Foot controls

The foot control is solid and well balanced, it has a steel base that guarantees total stability during work, avoiding slips or accidental movements, and is equipped with a practical retractable handle to move it.

The foot control is available in standard version, wireless version and push version.





#### SCAN THE QR CODE TO VIEW OUR CATALOGUE





Miglionico S.r.l. Via Molise, Lotti 67/68 Z.I. 70021 - Acquaviva delle Fonti (BA) ITALY P. Iva: 05306940726 Tel +39 080 759552 www.miglionico.eu











**Global Export General Information:** export@miglionico.net

**Technical Support:** service@miglionico.net

**Logistics Department:** logistic@miglionico.net

For any other issue: info@miglionico.net