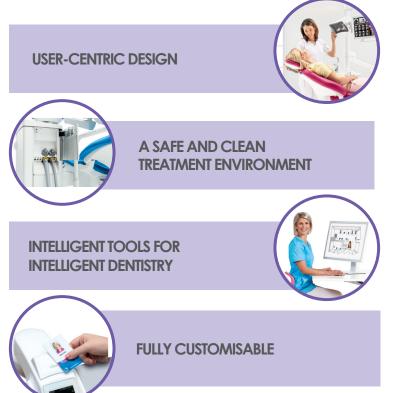

## Planmeca Compact<sup>™</sup> i5

Designed to last, made to perform

The Planmeca Compact<sup>™</sup> i5 dental unit has been built around five central themes – design, wellbeing, cleanliness, intelligence and evolution.