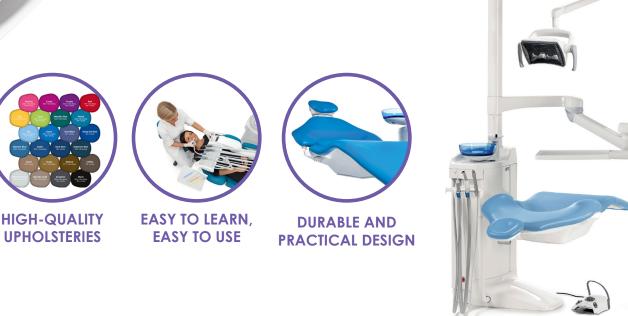

## Planmeca Compact i<sup>™</sup> i Classic

General dentistry's modern classic

The functional design of Planmeca Compact<sup>™</sup> i Classic supports smooth workflows and excellent working positions. It is an excellent choice for the needs of general dentistry and can be equipped with exactly the type of setup you prefer.